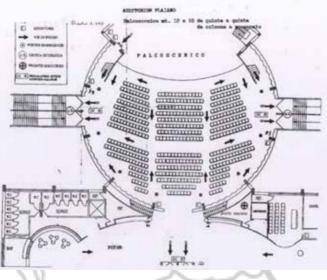

# VENUE EVENT

## AUDITORIUM FLAIANO

Lungomare Colombo, 122, 65126 Pescara PE (Italy) Telephone: (+39) 085 693093