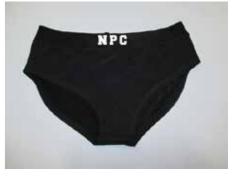

#### ELECTRICAL CURRENT

The electrical outlets are 220 V, 50 Hz. Socket / plug of type C, F or L.

Detailed information online at website, click on the following link: www.worldstandards.eu/electricity/plugs-and-sockets/