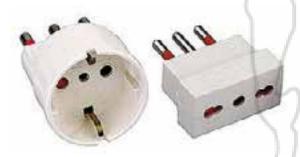

## **ELECTRICAL CURRENT**

The electrical outlets are 220 V, 50 Hz. Socket / plug of type C, F or L.

Detailed information online at website, click on the following link: www.worldstandards.eu/electricity/plugs-and-sockets/