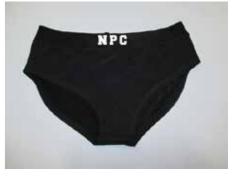

### **ELECTRICAL CURRENT**

The electrical outlets are 220 V, 50 Hz. Socket / plug of type C, F or L.

Detailed information online at website, click on the following link: www.worldstandards.eu/electricity/plugs-and-sockets/